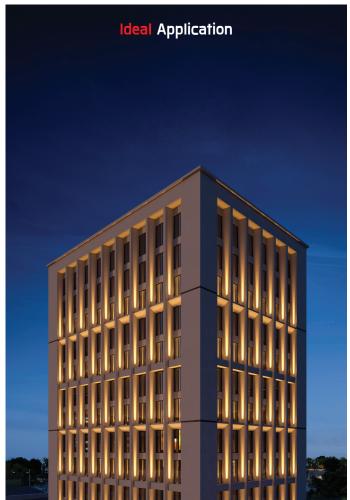

in class leading luminaire performance. The integrated DALI2 control gear simplifies project planning and product installation. Perfect beam alignment is effortless with the built in two axis adjustment of VELA. LED control gear and light engine is upgrade— and replaceable.















## Specification

- Built in DALI control gear Housing adjustable in two axis  $\pm 5^{\circ}$
- Ambient temperature 50°C



[replace the last 2 digits of ordering code with 01] [replace the last 2 digits of ordering code with 02] [replace the last 2 digits of ordering code with 03] Black Graphite Dark Grey Aluminium Silver (replace the last 2 digits of ordering code with O4)

[replace the last 2 digits of ordering code with 06] [replace the last 2 digits of ordering code with 07] White Wooden Brown







## **VELA**

VELA ACCENT LIGHT







| Accessories |                 |  |  |  |  |  |  |  |
|-------------|-----------------|--|--|--|--|--|--|--|
|             | Pre-wired cable |  |  |  |  |  |  |  |
|             |                 |  |  |  |  |  |  |  |

|      | Product Code | Product Name | Luminaire<br>Wattage | Beam                  | ССТ                        | Luminaire<br>Lumen | Controller   |
|------|--------------|--------------|----------------------|-----------------------|----------------------------|--------------------|--------------|
| VELA | OD-9910      | VELA         | 10 W                 | Sharp<br>Elliptical H | 2700 K<br>3000 K<br>4000 K | 420 – 440 lm       | On-Off/ DALI |



## : Ideal Application









## Unilamp Co., Ltd.

461 Ramintra Road, Kannayao,