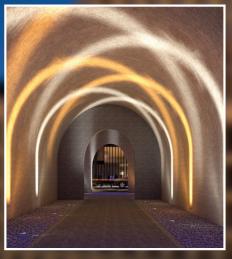

digits of ordering code with 07] White Wooden Brown







## **VELA**

VELA ACCENT LIGHT







| Accessories |                 |  |  |  |  |  |  |  |
|-------------|-----------------|--|--|--|--|--|--|--|
|             | Pre-wired cable |  |  |  |  |  |  |  |
|             |                 |  |  |  |  |  |  |  |

|      | Product Code | Product Name | Luminaire<br>Wattage | Beam                  | ССТ                        | Luminaire<br>Lumen | Controller   |
|------|--------------|--------------|----------------------|-----------------------|----------------------------|--------------------|--------------|
| VELA | OD-9910      | VELA         | 10 W                 | Sharp<br>Elliptical H | 2700 K<br>3000 K<br>4000 K | 420 – 440 lm       | On-Off/ DALI |



## : Ideal Application









## Unilamp Co., Ltd.

461 Ramintra Road, Kannayao, Bangkok 10230 Thailand Tel : +66[0]2 943 2420-1, +66[0]2 946 4170-1 Fax : +66[0]2 943 2419

unilamp@unilamp.co.th | online@unilamp.co.th



www.unilamp.co.th