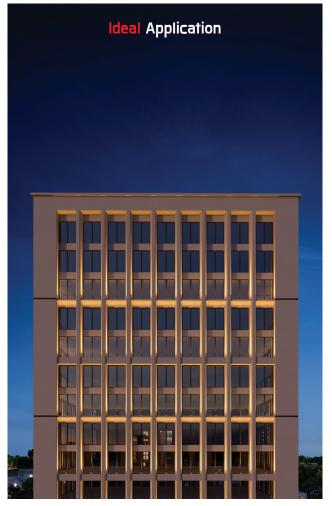

t in class leading luminaire performance. The integrated DALI2 control gear simplifies project planning and product installation. Perfect beam alignment is effortless with the built in two axis adjustment of VELA. LED control gear and light engine is upgrade— and replaceable.















## Specification

- Built in DALI control gear Housing adjustable in two axis  $\pm 5^{\circ}$
- Ambient temperature 50°C



[replace the last 2 digits of ordering code with 01] [replace the last 2 digits of ordering code with 02] [replace the last 2 digits of ordering code with 03] Black Graphite Dark Grey Aluminium Silver (replace the last 2 digits of ordering code with O4)

[replace the last 2 digits of ordering code with 06] [replace the last 2 digits of ordering code with 07] White Wooden Brown







## **VELA**

VELA ACCENT LIGHT







| Accessories |                 |  |  |  |  |  |  |  |
|-------------|-----------------|--|--|--|--|--|--|--|
|             | Pre-wired cable |  |  |  |  |  |  |  |
|             |                 |  |  |  |  |  |  |  |

|      | Product Code | Product Name | Luminaire<br>Wattage | Beam                  | ССТ                        | Luminaire<br>Lumen | Controller   |
|------|--------------|--------------|----------------------|-----------------------|----------------------------|--------------------|--------------|
| VELA | OD-9910      | VELA         | 10 W                 | Sharp<br>Elliptical H | 2700 K<br>3000 K<br>4000 K | 420 – 440 lm       | On-Off/ DALI |



## : Ideal Application









## Unilamp Co., Ltd.

461 Ramintra Road, Kannayao