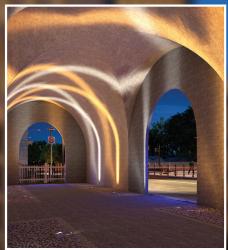

gits of ordering code with 07] White Wooden Brown







## **VELA**

VELA ACCENT LIGHT







| Accessories |                 |  |  |  |  |  |  |  |
|-------------|-----------------|--|--|--|--|--|--|--|
|             | Pre-wired cable |  |  |  |  |  |  |  |
|             |                 |  |  |  |  |  |  |  |

|      | Product Code | Product Name | Luminaire<br>Wattage | Beam                  | ССТ                        | Luminaire<br>Lumen | Controller   |
|------|--------------|--------------|----------------------|-----------------------|----------------------------|--------------------|--------------|
| VELA | OD-9910      | VELA         | 10 W                 | Sharp<br>Elliptical H | 2700 K<br>3000 K<br>4000 K | 420 – 440 lm       | On-Off/ DALI |



## : Ideal Application









## Unilamp Co., Ltd.

461 Ramintra Road, Kannayao, Bangkok 10230 Thailand Tel : +66[0]2 943 2420-1, +66[0]2 946 4170-1 Fax : +66[0]2 943 2419

unilamp@unilamp.co.th | online@unilamp.co.th



www.unilamp.co.th