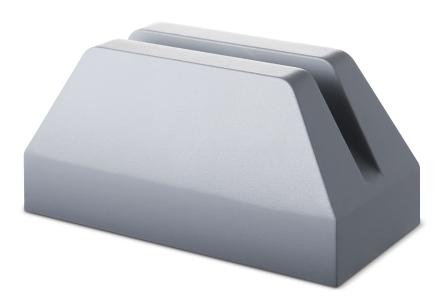

WINDOWLIGHT

VELA is a uniquely designed accent light suitable for a multitudeof use cases. The use of computer aided optical design and the latest generation of LED result in class leading luminaire performance. The integrated DALI2 control gear simplifies project planning and product installation. Perfect beam alignment is effortless with the built in two axis adjustment of VELA. LED control gear and light engine is upgrade— and replaceable.

## Specification

- Built in DALI control gear Housing adjustable in two axis  $\pm 5^{\circ}$
- Ambient temperature 50°C

[replace the last 2 digits of ordering code with 01] [replace the last 2 digits of ordering code with 02] [replace the last 2 digits of ordering code with 03] Black Graphite Dark Grey Aluminium Silver (replace the last 2 digits of ordering code with O4)