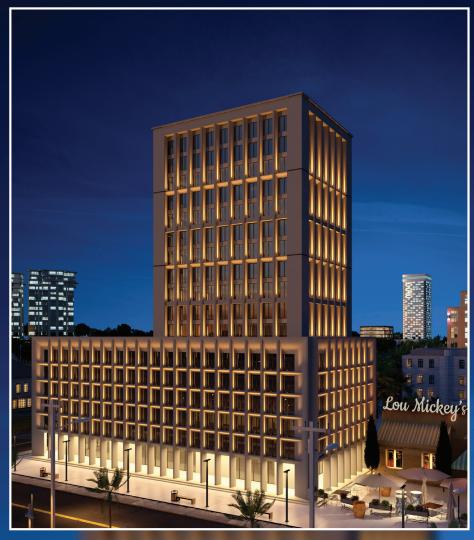

2 digits of ordering code with 07] White Wooden Brown







## **VELA**

VELA ACCENT LIGHT







| Accessories |                 |  |  |  |  |  |  |  |
|-------------|-----------------|--|--|--|--|--|--|--|
|             | Pre-wired cable |  |  |  |  |  |  |  |
|             |                 |  |  |  |  |  |  |  |

|      | Product Code | Product Name | Luminaire<br>Wattage | Beam                  | ССТ                        | Luminaire<br>Lumen | Controller   |
|------|--------------|--------------|----------------------|-----------------------|----------------------------|--------------------|--------------|
| VELA | OD-9910      | VELA         | 10 W                 | Sharp<br>Elliptical H | 2700 K<br>3000 K<br>4000 K | 420 – 440 lm       | On-Off/ DALI |



## : Ideal Application









## Unilamp Co., Ltd.

461 Ramintra Road, Kannayao, Bangkok 10230 Thailand Tel : +66[0]2 943 2420-1, +66[0]2 946 4170-1 Fax : +66[0]2 943 2419

unilamp@unilamp.co.th | online@unilamp.co.th



www.unilamp.co.th