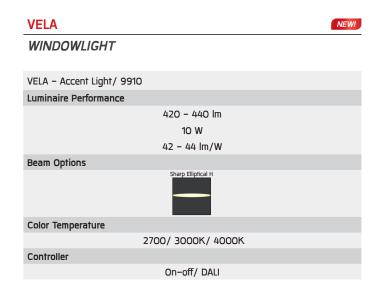

|      | Product Code | Product Name | Luminaire<br>Wattage | Beam                  | ССТ                        | Luminaire<br>Lumen | Controller   |
|------|--------------|--------------|----------------------|-----------------------|----------------------------|--------------------|--------------|
| VELA | OD-9910      | VELA         | 10 W                 | Sharp<br>Elliptical H | 2700 K<br>3000 K<br>4000 K | 420 – 440 lm       | On-Off/ DALI |