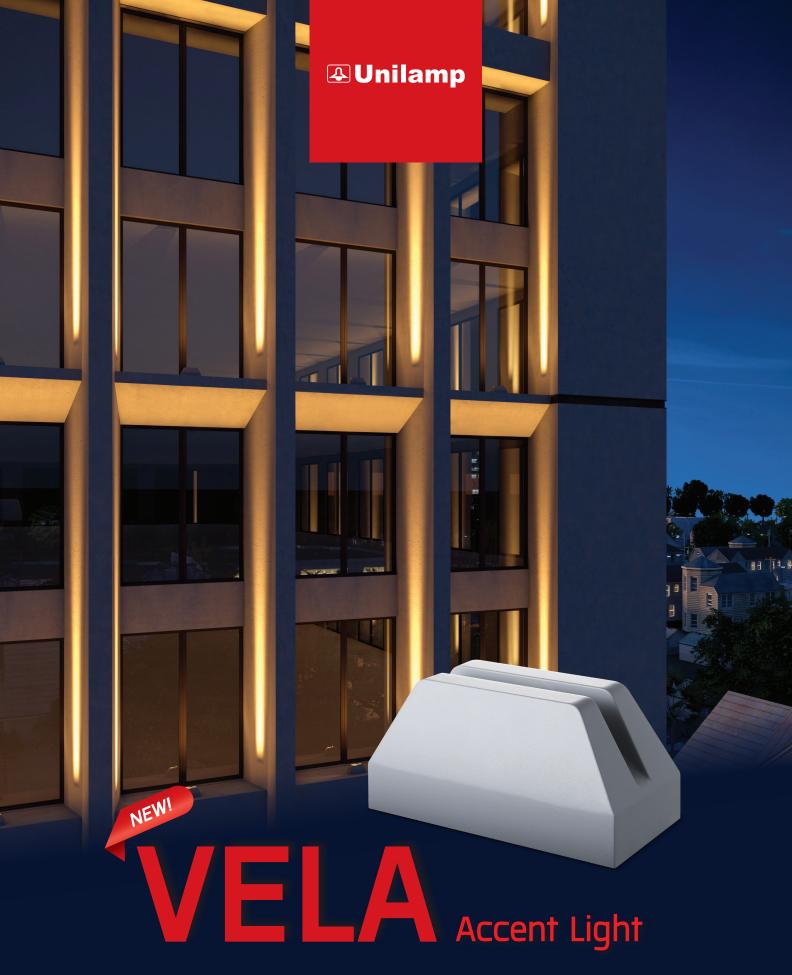

WINDOWLIGHT

VELA is a uniquely designed accent light suitable for a multitudeof use cases. The use of computer aided optical design and the latest generation of LED result in class leading luminaire performance. The integrated DALI2 control gear simplifies project planning and product installation. Perfect beam alignment is effortless with the built in two axis adjustment of VELA. LED control gear and light engine is upgrade— and replaceable.

## : Ideal Application