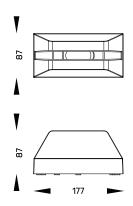

## Specification

- Built in DALI control gear Housing adjustable in two axis  $\pm 5^{\circ}$
- Ambient temperature 50°C

[replace the last 2 digits of ordering code with 01] [replace the last 2 digits of ordering code with 02] [replace the last 2 digits of ordering code with 03] Black Graphite Dark Grey Aluminium Silver (replace the last 2 digits of ordering code with O4)