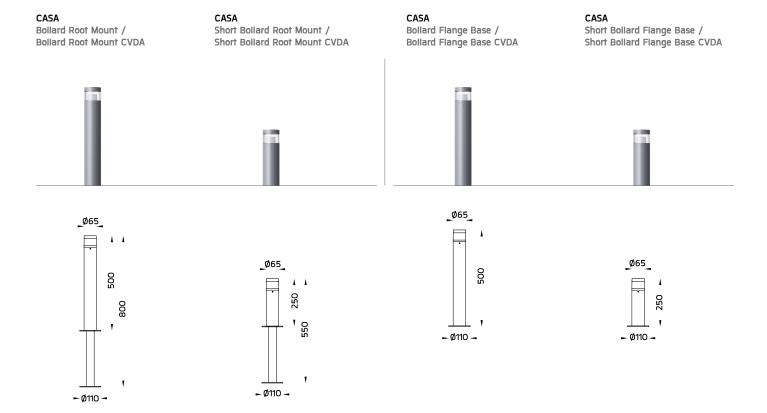

## CASA Bollard

- Root Mount
- Flange Base

## CASA Short Bollard

- Root Mount
- Flange Base

The CASA luminaire range is the perfect lighting tool for residential lighting tasks. Although small in size the lighting performance satisfies professional standards. CASA is available as single or double directional wall light, surface mounted downlight and bollard. Computer optimized reflectors and diffuser generate light with remarkable brilliance and color consistency. Excellent corrosion resistance is archived through the use of high quality extruded aluminum and enhanced LM6 die cast alloy. CASA is suitable for environments up to 50°C.