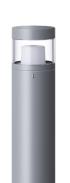

## CASA Bollard

- Root Mount
- Flange Base

## CASA Short Bollard

- Root Mount
- Flange Base

The CASA luminaire range is the perfect lighting tool for residential lighting tasks. Although small in size the lighting performance satisfies professional standards. CASA is available as single or double directional wall light, surface mounted downlight and bollard. Computer optimized reflectors and diffuser generate light with remarkable brilliance and color consistency. Excellent corrosion resistance is archived through the use of high quality extruded aluminum and enhanced LM6 die cast alloy. CASA is suitable for environments up to 50°C.