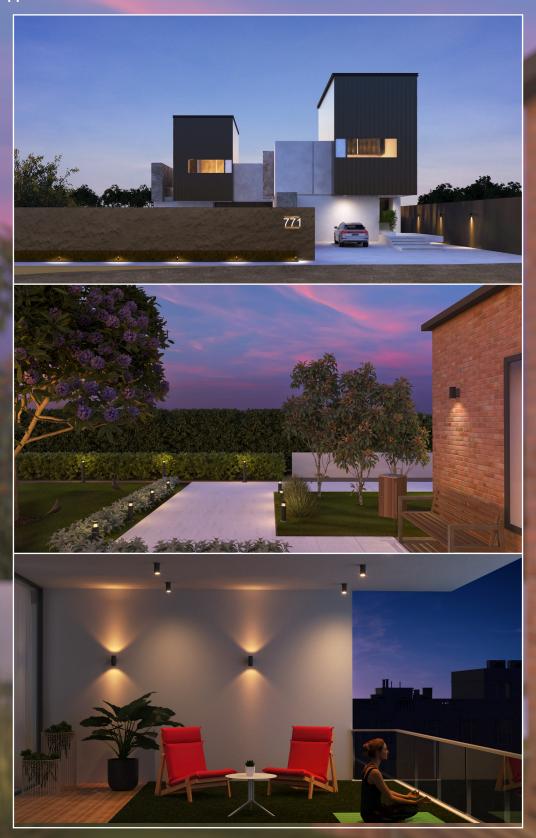

uded Aluminium Housing.
- Stainless steel screws.
- Nano Ceramic surface conversion.
- Double layer coating.
- Safety glass cover.
- Polycarbonate diffuser.
- Post-cured silicone gasket.
- High quality LED module and driver.
- GFR PA6.6 terminal block.
- Weather proof TPE grommet.
- Installation must be carried out according to the enclosed product manual.



### **Available Color**

Black Graphite Dark Grey Aluminium Silver White Wooden Brown

(replace the last 2 digits of ordering code with O1) (replace the last 2 digits of ordering code with O2) (replace the last 2 digits of ordering code with O3) [replace the last 2 digits of ordering code with O4] (replace the last 2 digits of ordering code with O6) (replace the last 2 digits of ordering code with O7)









## : Ideal Application





## Unilamp Co., Ltd.

461 Ramintra Road, Kannayao, Bangkok 10230 Thailand Tel: +66[0]2 943 2420-1, +66[0]2 946 4170-1 Fax: +66[0]2 943 2419 unilamp@unilamp.co.th | online@unilamp.co.th