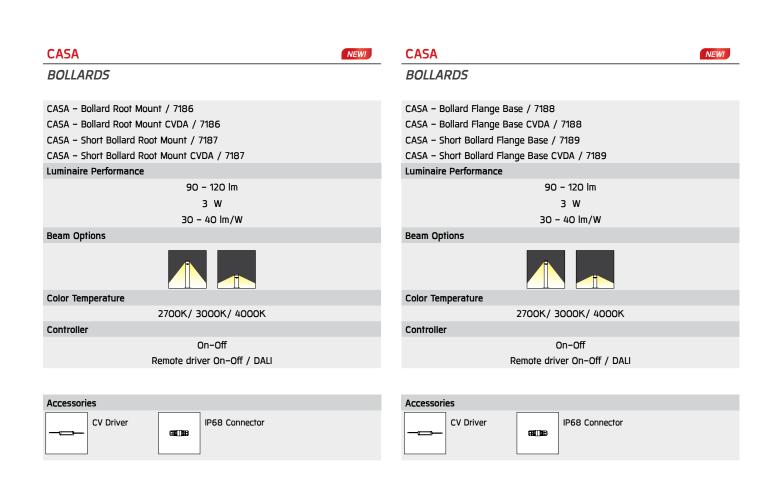

## CASA Bollard

- Root Mount
- Flange Base

## CASA Short Bollard

- Root Mount
- Flange Base

The CASA luminaire range is the perfect lighting tool for residential lighting tasks. Although small in size the lighting performance satisfies professional standards. CASA is available as single or double directional wall light, surface mounted downlight and bollard. Computer optimized reflectors and diffuser generate light with remarkable brilliance and color consistency. Excellent corrosion resistance is archived through the use of high quality extruded aluminum and enhanced LM6 die cast alloy. CASA is suitable for environments up to 50°C.