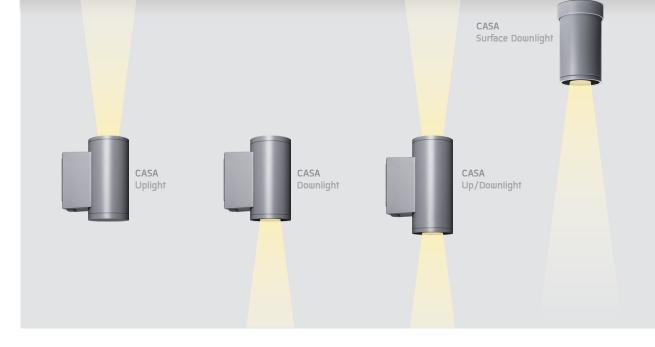

# CASA

- Ultra-compact size
- High efficiency energy consumption
- Sharp light casted on the wall with low glare
- Bollard pre-wired with outdoor cable for quick installation
- Excellent corrosion resistance

## CASA Short Bollard

- Root Mount
- Flange Base

The CASA luminaire range is the perfect lighting tool for residential lighting tasks. Although small in size the lighting performance satisfies professional standards. CASA is available as single or double directional wall light, surface mounted downlight and bollard. Computer optimized reflectors and diffuser generate light with remarkable brilliance and color consistency. Excellent corrosion resistance is archived through the use of high quality extruded aluminum and enhanced LM6 die cast alloy. CASA is suitable for environments up to 50°C.