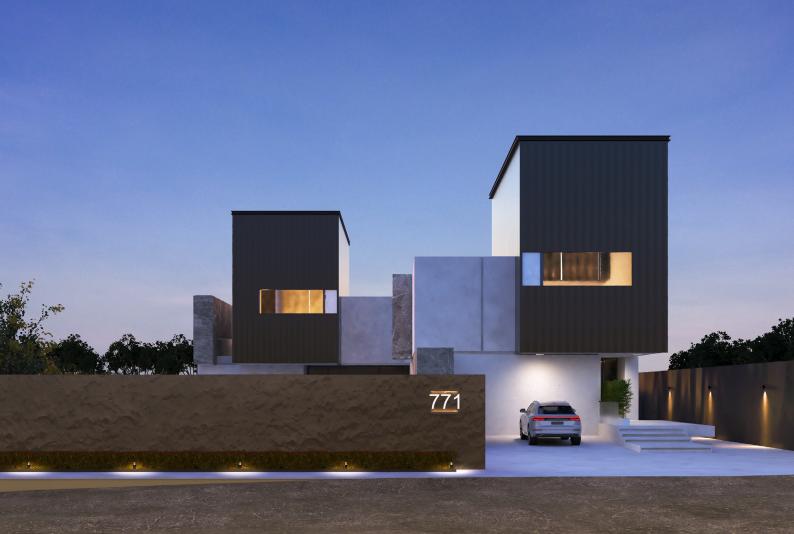

# **NEW FAMILY!**

# CASA



- Ultra-compact size
- High efficiency energy consumption
- Sharp light casted on the wall with low glare
- Bollard pre-wired with outdoor cable for quick installation
- Excellent corrosion resistance









## CASA Bollard

- Root Mount
- Flange Base



## CASA Short Bollard

- Root Mount
- Flange Base



The CASA luminaire range is the perfect lighting tool for residential lighting tasks. Although small in size the lighting performance satisfies professional standards. CASA is available as single or double directional wall light, surface mounted downlight and bollard. Computer optimized reflectors and diffuser generate light with remarkable brilliance and color consistency. Excellent corrosion resistance is archived through the use of high quality extruded aluminum and enhanced LM6 die cast alloy. CASA is suitable for environments up to 50°C.























- Designed, Manufactured and Tested according to IEC 60598.
- LM6 Die Cast Aluminium / Extruded Aluminium Housing.
- Sta