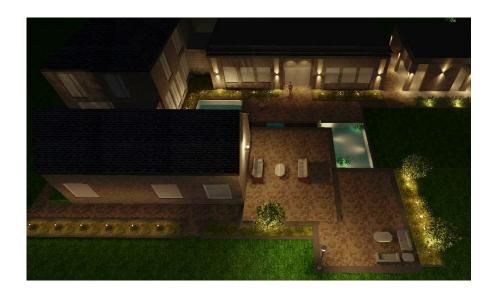

# **NEW FAMILY!**

# CASA



- Ultra-compact size
- High efficiency energy consumption
- Sharp light casted on the wall with low glare
- Bollard pre-wired with outdoor cable for quick installation
- Excellent corrosion resistance









## CASA Bollard

- Root Mount
- Flange Base



## CASA Short Bollard

- Root Mount
- Flange Base



The CASA luminaire range is the perfect lighting tool for residential lighting tasks. Although small in size the lighting performance satisfies professional standards. CASA is available as single or double directional wall light, surface mounted downlight and bollard. Computer optimized reflectors and diffuser generate light with remarkable brilliance and color consistency. Excellent corrosion resistance is archived through the use of high quality extruded aluminum and enhanced LM6 die cast alloy. CASA is suitable for environments up to 50°C.























- Designed, Manufactured and Tested according to IEC 60598.
- LM6 Die Cast Aluminium / Extruded Aluminium Housing.
- Stainless steel screws.
- Nano Ceramic surface conversion.
- Double layer coating.
- Safety glass cover.
- Po