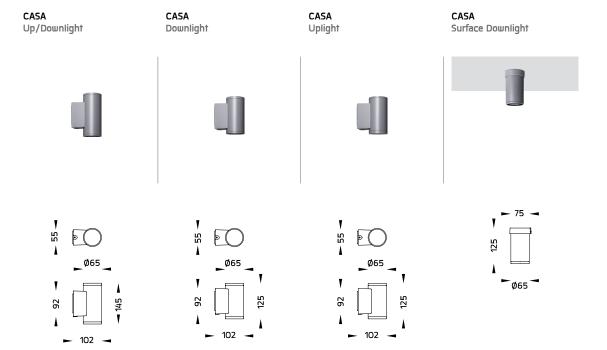

# CASA

- Ultra-compact size
- High efficiency energy consumption
- Sharp light casted on the wall with low glare
- Bollard pre-wired with outdoor cable for quick installation
- Excellent corrosion resistance

## CASA Short Bollard

- Root Mount
- Flange Base

The CASA luminaire range is the perfect lighting tool for residential lighting tasks. Although small in size the lighting performance satisfies professional standards. CASA is available as single or double directional wall light, surface mounted downlight and bollard. Computer optimized reflectors and diffuser generate light with remarkable brilliance and color consistency. Excellent corrosion resistance is archived through the use of high quality extruded aluminum and enhanced LM6 die cast alloy. CASA is suitable for environments up to 50°C.