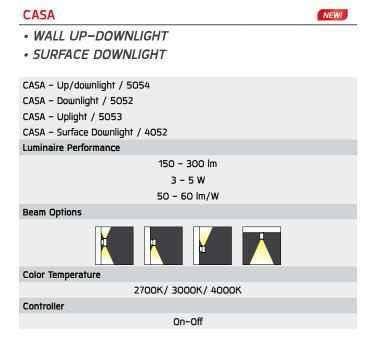

# CASA

- Ultra-compact size
- High efficiency energy consumption
- Sharp light casted on the wall with low glare
- Bollard pre-wired with outdoor cable for quick installation
- Excellent corrosion resistance

## CASA Short Bollard

- Root Mount
- Flange Base

The CASA luminaire range is the perfect lighting tool for residential lighting tasks. Although small in size the lighting performance satisfies professional standards. CASA is available as single or double directional wall light, surface mounted downlight and bollard. Computer optimized reflectors and diffuser generate light with remarkable brilliance and color consistency. Excellent corrosion resistance is archived through the use of high quality extruded aluminum and enhanced LM6 die cast alloy. CASA is suitable for environments up to 50°C.